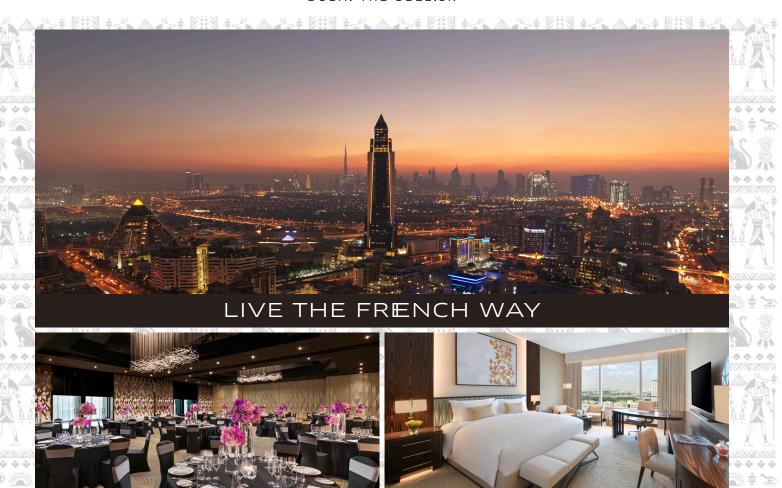

## SOFITEL

سوفيتل دبي ذا أوبيليسك DUBAI THE OBELISK

Immerse in sophisticated luxury and signature hospitality in the heart of Dubai at Sofitel Dubai The Obelisk, a landmark destination that seamlessly melds ancient Egyptian grandeur and French art de vivre.

The Middle East's flagship Sofitel property

595 luxury guestrooms and suites including 97 furnished and serviced residences inspired by Egyptian opulence and French sophistication

Renowned Sofitel luxury and hospitality

Five distinct dining destinations including signature French and Asian venues

Sofitel SPA with L'OCCITANE

Unparalleled views of old Dubai, Creek and the iconic city skyline

State-of-the-art ballroom and 10 meeting venues

Areas of collaboration with Raffles Dubai

AstroKids Club with The Little Prince 'Le Petit Prince' theme

Compliance with ALLSAFE and regulated procedures of Dubai Assured by the Dubai government Club Milésime, located on 51st floor, is the highest Club Milésime in all Sofitel properties