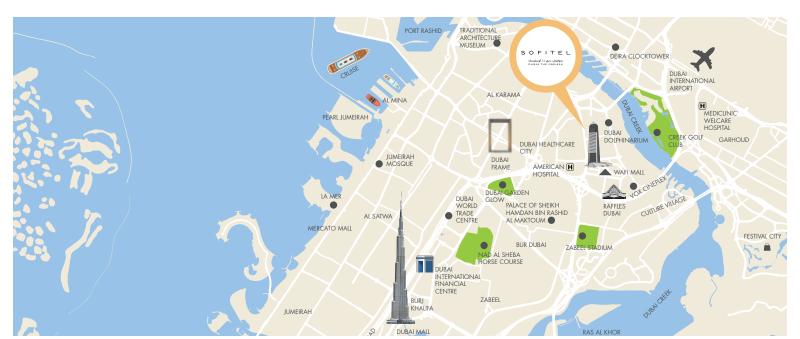

## LOCATION

Close proximity to major cultural and tourist attractions (Downtown Dubai, Burj Khalifa, Creek, La Mer)

Shuttle service to La Mer with Sofitel Dubai Wafi Touch (Complimentary discounts on F&B and Waterpark)

Shuttle service to Dubai Mall

Connected to Wafi Mall, the premium lifestyle and entertainment complex
Seconds from Souk Khan Murjan, a local cultural attraction
VOX cinemas with two dedicated kids cinemas and kids area (upcoming)
A selection of outlets catering for all needs and markets